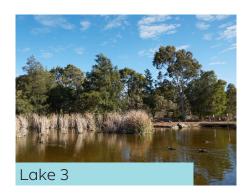

## 1emorial Areas

| Areα                                      | 50 Years* | 99 Years* |
|-------------------------------------------|-----------|-----------|
| Eastern Rose Garden - Single Capacity     | \$3,570   | \$5,628   |
| Eastern Rose Garden - Double Capacity     | \$4,570   | \$7,608   |
| Gazebo Garden - Pathway - Single Capacity | \$3,570   | \$5,628   |
| Gazebo Garden - Premium - Double Capacity | \$4,570   | \$7,608   |
| Gazebo Garden - Rosebed - Double Capacity | \$4,570   | \$7,608   |
| Lake 3 - Single Capacity                  | \$3,570   | \$5,628   |
| Lake 3 - Double Capacity                  | \$4,570   | \$7,608   |
| Memorial Garden - Single Capacity         | \$3,570   | \$5,628   |
| Memorial Garden - Double Capacity         | \$5,620   | \$9,687   |
| Pilyu Yarta - Single Capacity             | N/A       | \$3,570   |