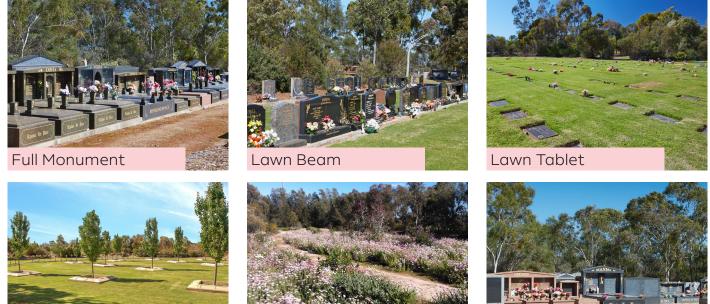

The picturesque park offers a range of contemporary, traditional and unique memorial options perfect for remembering a life and ensuring an enduring legacy for generations to come. This includes traditional lawn areas and full monument sites as well as above ground burial options.

99 Years\* 50 Years\* Area Full Monument \$6.670 \$11.668 Full Monument - Vault \$25,470 \$30,468 \$7,820 \$13,945 Lawn Beam Lawn Tablet \$5,320 \$8,995 Pear Tree Grove \$7,820 \$13,945 Pilyu Yarta N/A \$5,320 Smithfield Mausoluem - Single Site N/A \$18,100 Smithfield Mausoluem - Single Site N/A \$36,200