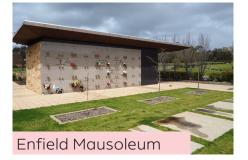

A blend of European tradition and contemporary elegance, the Enfield Mausoleum precinct offers an aura of quiet prestige. Offering the choice of companion and single crypts both inside and in the courtyard, this represents a luxury offering for your loved one. Our Mausoleum precinct also offers Full Monument Vaults, giving your loved ones the chance for a unique and iconic burial situated amongst lush greenery in a premium area.