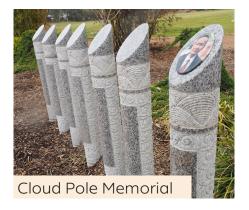

| Memorial                                             | 50 Years* | 99 Years* |
|------------------------------------------------------|-----------|-----------|
| Cloud Pole - Single Capacity                         | \$3,570   | \$5,628   |
| Memorial Rock - Single Capacity                      | \$4,570   | \$7,608   |
| Interment Wall - 4 Capacity                          | \$6,670   | \$11,766  |
| Buddhist Niche Site (under Buddha) - Double Capacity | \$8,470   | \$15,330  |
| Burial                                               | 50 Years* | 99 Years* |
| Buddhist Garden Burial                               | \$12,170  | \$22,558  |
| Buddhist Garden Vault                                | POA       |           |