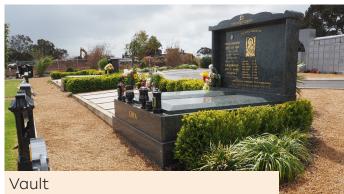

The focal point of the garden is the Amitabha Buddha. The impressive marble statue watches over the symmetrical gardens, which have been beautifully balanced to achieve a sense of peace and harmony. The inclusion of land gods, incense bowl and offering tables allow for Buddhist customs and traditions. The spacious area also provides ample room for family gatherings and more intimate areas for private contemplation. Vault, traditional earth burial and cremation memorial options are available.

| Memorial                                             | 50 Years* | 99 Years* |
|------------------------------------------------------|-----------|-----------|
| Cloud Pole - Single Capacity                         | \$3,570   | \$5,628   |
| Memorial Rock - Single Capacity                      | \$4,570   | \$7,608   |
| Interment Wall - 4 Capacity                          | \$6,670   | \$11,766  |
| Buddhist Niche Site (under Buddha) - Double Capacity | \$8,470   | \$15,330  |
| Burial                                               | 50 Years* | 99 Years* |
| Buddhist Garden Burial                               | \$12,170  | \$22,558  |
| Buddhist Garden Vault                                | POA       |           |