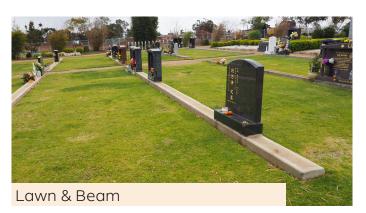

| Memorial                                             | 50 Years* | 99 Years* |
|------------------------------------------------------|-----------|-----------|
| Cloud Pole - Single Capacity                         | \$3,570   | \$5,628   |
| Memorial Rock - Single Capacity                      | \$4,570   | \$7,608   |
| Interment Wall - 4 Capacity                          | \$6,670   | \$11,766  |
| Buddhist Niche Site (under Buddha) - Double Capacity | \$8,470   | \$15,330  |
| Burial                                               | 50 Years* | 99 Years* |
| Buddhist Garden Burial                               | \$12,170  | \$22,558  |
| Buddhist Garden Vault                                | POA       |           |