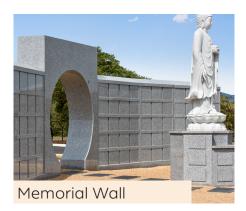

| Memorial                                             | 50 Years* | 99 Years* |
|------------------------------------------------------|-----------|-----------|
| Cloud Pole - Single Capacity                         | \$3,570   | \$5,628   |
| Memorial Rock - Single Capacity                      | \$4,570   | \$7,608   |
| Interment Wall - 4 Capacity                          | \$6,670   | \$11,766  |
| Buddhist Niche Site (under Buddha) - Double Capacity | \$8,470   | \$15,330  |
| Burial                                               | 50 Years* | 99 Years* |
| Buddhist Garden Burial                               | \$12,170  | \$22,558  |
| Buddhist Garden Vault                                | POA       |           |