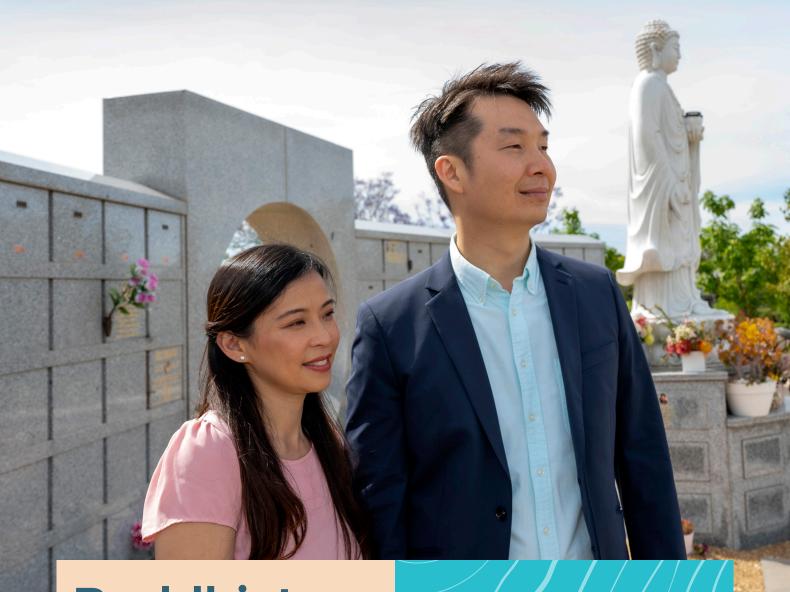

## Buddhist Garden

**Enfield Memorial Park** 

On a westward facing slope within the picturesque gardens of Enfield Memorial Park is a bespoke interment area designed in the Buddhist tradition.

Capturing the essence of the Buddhist faith and the principles of Feng Shui, this calm and peaceful place of remembrance was blessed with holy dews, transforming it to pure land.

The focal point of the garden is the Amitabha Buddha. The impressive marble statue watches over the symmetrical gardens, which have been beautifully balanced to achieve a sense of peace and harmony. The inclusion of land gods, incense bowl and offering tables allow for Buddhist customs and traditions. The spacious area also provides ample room for family gatherings and more intimate areas for private contemplation. Vault, traditional earth burial and cremation memorial options are available.

While the Buddhist Garden has been designed with the Buddhist faith and Feng Shui principles in mind, anyone is welcome to be interred into this unique, iconic and peaceful area. The time taken to design and plan this area reflects in the layout and beauty of the surrounds and plantings.