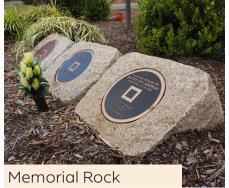

| Memorial                                             | 50 Years* | 99 Years* |
|------------------------------------------------------|-----------|-----------|
| Cloud Pole - Single Capacity                         | \$3,570   | \$5,628   |
| Memorial Rock - Single Capacity                      | \$4,570   | \$7,608   |
| Interment Wall - 4 Capacity                          | \$6,670   | \$11,766  |
| Buddhist Niche Site (under Buddha) - Double Capacity | \$8,470   | \$15,330  |
| Burial                                               | 50 Years* | 99 Years* |
| Buddhist Garden Burial                               | \$12,170  | \$22,558  |
| Buddhist Garden Vault                                | POA       |           |