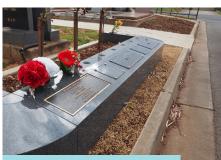

## Memorial Tree

Modular Ashes System

**Tranquility Corner** 

Browning Street,

Clearview SA 5085

| Area                                   | 50 Years* | 99 Years* |
|----------------------------------------|-----------|-----------|
| Garden of Memories - Double Capacity   | \$4,570   | \$7,608   |
| Memorial Tree - Plaque Only (25 Years) | \$1,035   | NA        |
| Memory Lane - Double Capacity          | \$5,620   | \$9,687   |
| Modular Ashes System - Single Capacity | \$4,570   | \$7,608   |
| Modular Ashes System - Double Capacity | \$6,670   | \$11,766  |
| Tranquility Corner - Double Capacity   | \$4,570   | \$7,608   |