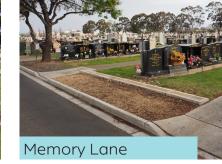

## Memorial Tree

Modular Ashes System

**Tranquility Corner** 

Browning Street,

Clearview SA 5085

| Area                                   | 50 Years* | 99 Years* |
|----------------------------------------|-----------|-----------|
| Garden of Memories - Double Capacity   | \$4,570   | \$7,608   |
| Memorial Tree - Plaque Only (25 Years) | \$1,035   | NA        |
| Memory Lane - Double Capacity          | \$5,620   | \$9,687   |
| Modular Ashes System - Single Capacity | \$4,570   | \$7,608   |
| Modular Ashes System - Double Capacity | \$6,670   | \$11,766  |
| Tranquility Corner - Double Capacity   | \$4,570   | \$7,608   |