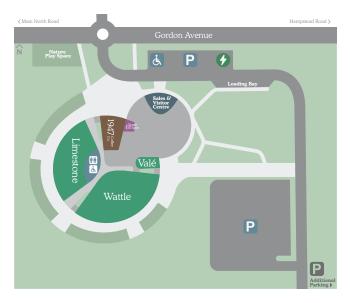

#### **Enfield Memorial Park**

Evergreen Community Precinct's reflection rooms & lounges especially cater to families looking for a peaceful place to say farewell, reflect and remember the life of a family member or loved one.