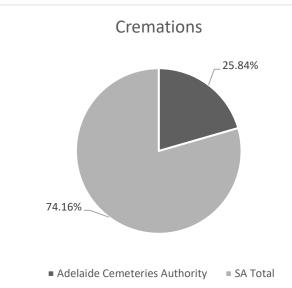

Over the last reporting period annual deaths have increased by 6.3 per cent.

2022-23 ANNUAL REPORT for the Adelaide Cemeteries Authority

In this period, Adelaide Cemeteries undertook 3,021 cremations and provided 894 burial services. This represented a market share of 25.84% of cremations and 21.65% of burials.