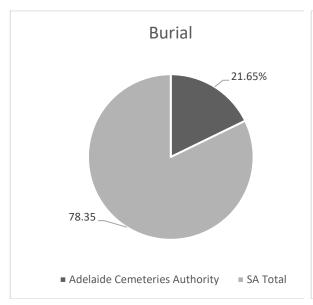

Over the last reporting period annual deaths have increased by 6.3 per cent.

2022-23 ANNUAL REPORT for the Adelaide Cemeteries Authority

In this period, Adelaide Cemeteries undertook 3,021 cremations and provided 894 burial services. This represented a market share of 25.84% of cremations and 21.65% of burials.