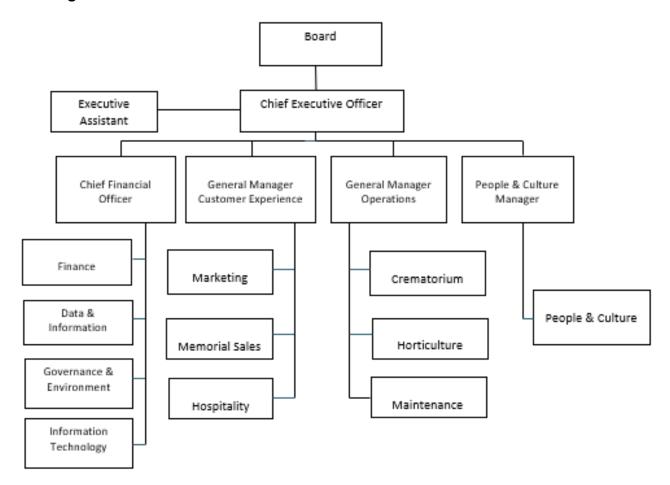

## Our organisational structure

## **Changes to the Authority**

During 2022-23, the Authority changed its structure by separating the role of Chief Operating Officer into two General Manager roles:

- General Manager Customer Experience, and
- General Manager Operations.

The reason for this change in structure was to ensure appropriate resourcing in support of the Authority's new infrastructure and expanded hospitality operation.

## Our Executive team

Adelaide Cemeteries Authority's Executive Management Team consists of five Executive Managers supported by an Executive Assistant. During the reporting period these were:

- Michael Robertson, Chief Executive Officer
- Pep Piscioneri, Chief Finance Officer
- Caron Silcock, People and Culture Manager
- Arun Ramchand, General Manager Customer Experience
- Darren Friend, General Manager Operations